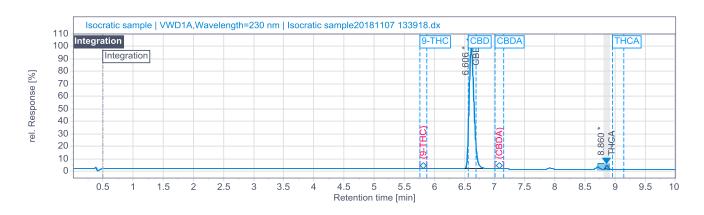

## Cannabinoid Results

## Product Image

| % 9-THC    | % CBD       | % CBDA     | % THCA     |
|------------|-------------|------------|------------|
| RT: 5.81   | RT: 6.59    | RT: 7.08   | RT: 8.92   |
| ND         | 1.104       | ND         | ND         |
| 0.00 mg/ml | 11.04 mg/ml | 0.00 mg/ml | 0.00 mg/ml |